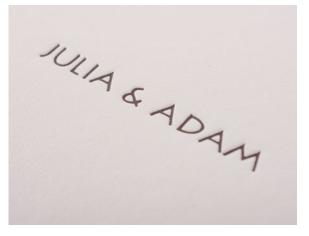

## **EMBOSSED TEXT COLOURS**

Embossed Text foil colours are presented on C16 leatherette. Foil colours may differ slightly on the final product depending on the chosen leatherette base.

FL2 Matte Grey

FL4 Metallic Gold