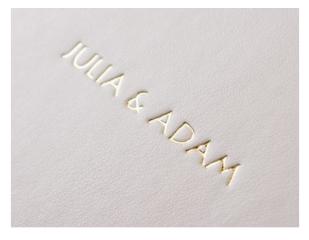

## **EMBOSSED TEXT COLOURS**

Embossed Text foil colours are presented on C16 leatherette. Foil colours may differ slightly on the final product depending on the chosen leatherette base.

FL2 Matte Grey

FL4 Metallic Gold