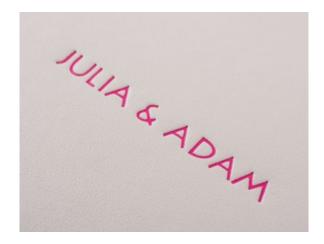

## **EMBOSSED TEXT COLOURS**

Embossed Text foil colours are presented on C16 leatherette. Foil colours may differ slightly on the final product depending on the chosen leatherette base.

FL2 Matte Grey

FL4 Metallic Gold