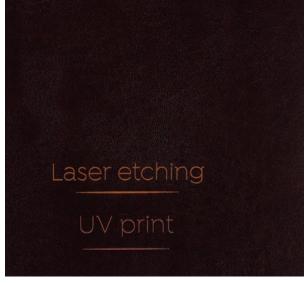

therette



C13 | E / UV Ginger Vintage Leatherette





Laser etching UV print

E5 E / UV / L\* Red Wine Matte Leatherette

#### Embossed Text (E)

This technology impresses a bookbinding font which can be left plain or embossed with your choice of coloured foil. Available on most leatherettes.

#### UV Print (UV)

This technology prints a layer on the chosen material. It is available on all leatherettes. The colour of each UV print is carefully selected to best match each material's colour.

#### Laser Etch (L\*)

This technology exposes the base layer of the leatherette. Due to its invasive character, this technology is available on selected materials.

\*Laser Etch colour may differ. See page 32 for details.

#### Ribbons





Turquoise Vintage Leatherette



Walnut Matte Leatherette







UV / L\* G2 Hunter Green Vintage Leatherette

#### Embossed Text (E)

a bookbinding font which can be left plain or embossed with your choice of coloured foil. Available on most leatherettes.

#### UV Print (UV)

This technology prints a layer on the chosen leatherettes. The colour of each UV print is carefully

#### Laser Etch (L\*)

This technology exposes the base layer of the leatherette. Due to its invasive character, this technology is available on

\*Laser Etch colour may differ. See page 32 for details.

#### Ribbons

match the interior colour of boxes. Ribbons are chosen to match with textile



**E4** 

E/UV/L\* Pitch Black Matte Leatherette



**C5** 

E/UV/L\* Raven Black Vintage Leatherette



**E8** 

Stone Grey Matte Leatherette

E/UV/L\* **E9** Navy Matte Leatherette