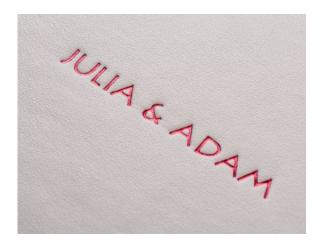

## **EMBOSSED TEXT COLOURS**

Embossed Text foil colours are presented on C16 leatherette. Foil colours may differ slightly on the final product depending on the chosen leatherette base.

FL2 Matte Grey

FL4 Metallic Gold

## EMBOSSED TEXT COLOURS

Embossed Text foil colours are presented on C16 leatherette. Foil colours may differ slightly on the final product depending on the chosen leatherette base.

FL8 | Matte Brown

FL9 Matte Navy