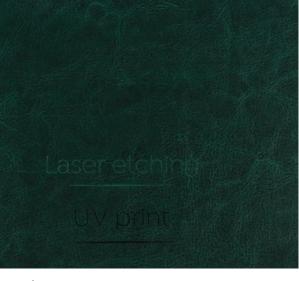

#### Ribbons

Turquoise Vintage Leatherette

Walnut Matte Leatherette

UV / L\* G2 Hunter Green Vintage Leatherette