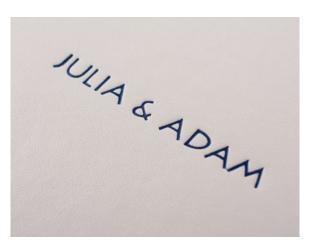

## EMBOSSED TEXT COLOURS

Embossed Text foil colours are presented on C16 leatherette. Foil colours may differ slightly on the final product depending on the chosen leatherette base.

FL8 | Matte Brown

FL9 Matte Navy