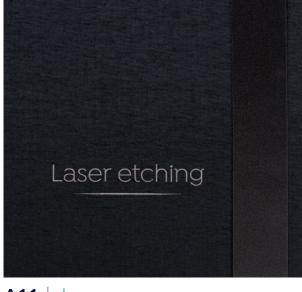

#### Ribbons

A12 Polished Burgundy Textile

UV/L Brown Plain Textile

A39

Black Plain Textile

#### UV Print (UV)

This technology prints a layer on the chosen material. It is available on most Textiles. The colour of each UV print is carefully selected to best match each material's colour.

#### Laser Etch (L)

This technology exposes the base layer of the Textile. Due to its invasive character, this technology is not available on all Textiles.