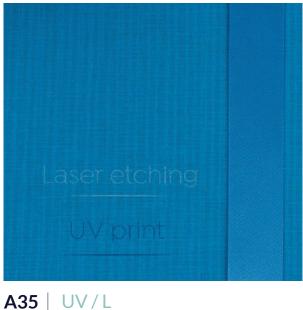

#### Ribbons

Frosty Blue Duo-weave Textile

A21 UV Lime Green Plain Textile

A10 UV / L Polished Antique Gold Textile

A37 UV / L Smoke Grey Plain Textile

#### UV Print (UV)

This technology prints a layer on the chosen material. It is available on most Textiles. The colour of each UV print is carefully selected to best match each material's colour.

#### Laser Etch (L)

This technology exposes the base layer of the Textile. Due to its invasive character, this technology is not available on all Textiles.