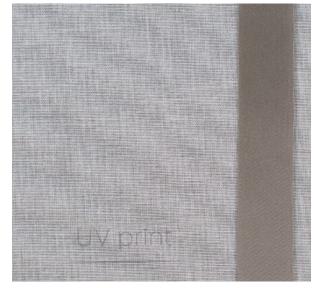

#### UV Print (UV)

This technology prints a layer on the chosen material. It is available on most Textiles. The colour of each UV print is carefully selected to best match each material's colour.

#### Laser Etch (L)

This technology exposes the base layer of the Textile. Due to its invasive character, this technology is not available on all Textiles.

#### Ribbons

Frosty Blue Duo-weave Textile

A21 UV Lime Green Plain Textile

A10 UV / L Polished Antique Gold Textile

A37 UV / L Smoke Grey Plain Textile