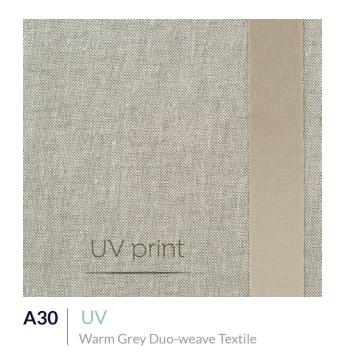

### TEXTILES VEGAN

Linen Plain Textile

Salmon Duo-weave Textile

Sunflower Plain Textile

A25 NONE

Wheat Duo-weave Textile

#### UV Print (UV)

This technology prints a layer on the chosen material. It is available on most Textiles. The colour of each UV print is carefully selected to best match each material's colour.

#### Laser Etch (L)

This technology exposes the base layer of the Textile. Due to its invasive character, this technology is not available on all Textiles.

#### Ribbons

40 UV / L Sandy Plain Textile

A28 UV Cold Grey Duo-weave Textile