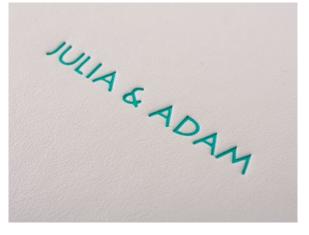

## **EMBOSSED TEXT COLOURS**

Embossed Text foil colours are presented on C16 leatherette. Foil colours may differ slightly on the final product depending on the chosen leatherette base.

FL2 Matte Grey

FL4 Metallic Gold