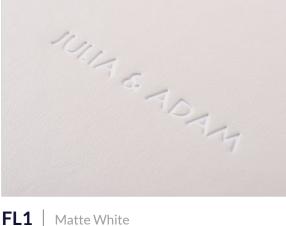

## **EMBOSSED TEXT COLOURS**

Embossed Text foil colours are presented on C16 leatherette. Foil colours may differ slightly on the final product depending on the chosen leatherette base.

FL2 Matte Grey

FL4 Metallic Gold