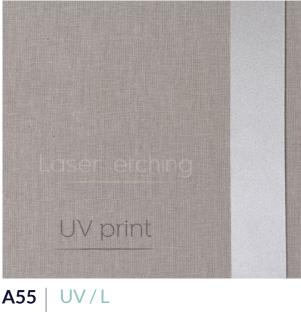

#### UV Print (UV)

This technology prints a layer on the chosen material. It is available on most Textiles. The colour of each UV print is carefully selected to best match each material's colour.

#### Laser Etch (L)

This technology exposes the base layer of the Textile. Due to its invasive character, this technology is not available on all Textiles.