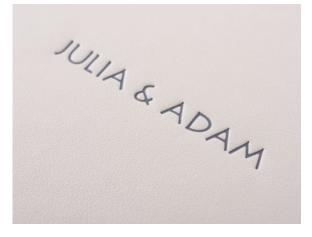

## EMBOSSED TEXT COLOURS

Embossed Text foil colours are presented on C16 leatherette. Foil colours may differ slightly on the final product depending on the chosen leatherette base.

FL8 | Matte Brown

FL9 Matte Navy