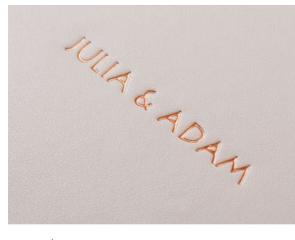

## **EMBOSSED TEXT COLOURS**

Embossed Text foil colours are presented on C16 leatherette. Foil colours may differ slightly on the final product depending on the chosen leatherette base.

FL2 Matte Grey

FL4 Metallic Gold

## EMBOSSED TEXT COLOURS

Embossed Text foil colours are presented on C16 leatherette. Foil colours may differ slightly on the final product depending on the chosen leatherette base.

FL8 | Matte Brown

FL9 Matte Navy