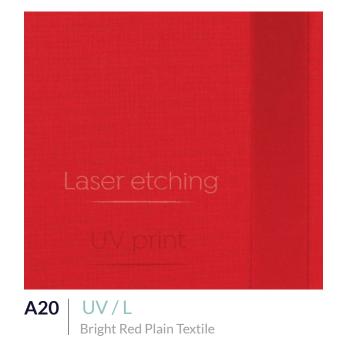

#### Ribbons

Cranberry Vintage Leatherette

Brown Vintage Leatherette

C13 | E / UV Ginger Vintage Leatherette

Laser etching UV print

E5 E / UV / L\* Red Wine Matte Leatherette