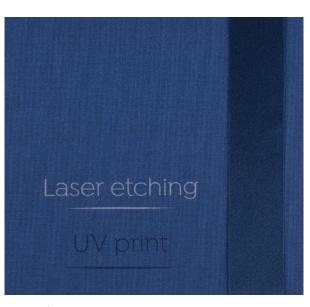

#### Ribbons

Sapphire Blue Plain Textile

A38 UV / L Navy Plain Textile

A11 L Polished Onyx Textile

A36 UV / L Purple Plain Textile

#### UV Print (UV)

This technology prints a layer on the chosen material. It is available on most Textiles. The colour of each UV print is carefully selected to best match each material's colour.

#### Laser Etch (L)

This technology exposes the base layer of the Textile. Due to its invasive character, this technology is not available on all Textiles.