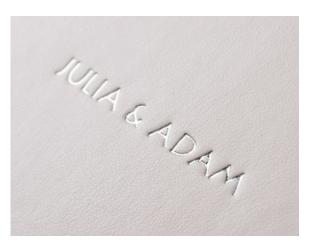

## **EMBOSSED TEXT COLOURS**

Embossed Text foil colours are presented on C16 leatherette. Foil colours may differ slightly on the final product depending on the chosen leatherette base.

FL2 Matte Grey

FL4 Metallic Gold

## EMBOSSED TEXT COLOURS

Embossed Text foil colours are presented on C16 leatherette. Foil colours may differ slightly on the final product depending on the chosen leatherette base.

FL8 | Matte Brown

FL9 Matte Navy