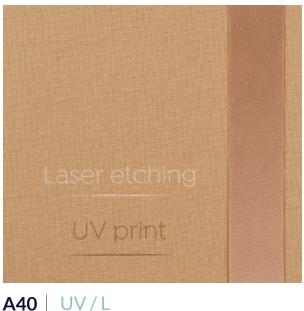

### 32 TECHNOLOGIES

Adorn your album cover or photo product with text. Add names, dates, and logos. Discover the technologies and choose one that will complete your composition.

Frothy White Matte Leatherette

#### Embossed Text (E)

This technology impresses a bookbinding font which can be left plain or embossed with your choice of coloured foil. Available on most leatherettes.

#### UV Print (UV)

This technology prints a layer on the chosen material. It is available on all leatherettes. The colour of each UV print is carefully selected to best match each material's colour.

#### Laser Etch (L\*)

This technology exposes the base layer of the leatherette. Due to its invasive character, this technology is available on selected materials.

\*Laser Etch colour may differ. See page 32 for details.