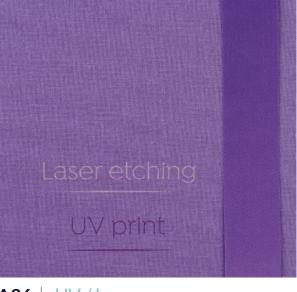

#### Ribbons

Sapphire Blue Plain Textile

A38 UV / L Navy Plain Textile

A11 L Polished Onyx Textile

A36 UV / L Purple Plain Textile

#### UV Print (UV)

This technology prints a layer on the chosen material. It is available on most Textiles. The colour of each UV print is carefully selected to best match each material's colour.

#### Laser Etch (L)

This technology exposes the base layer of the Textile. Due to its invasive character, this technology is not available on all Textiles.